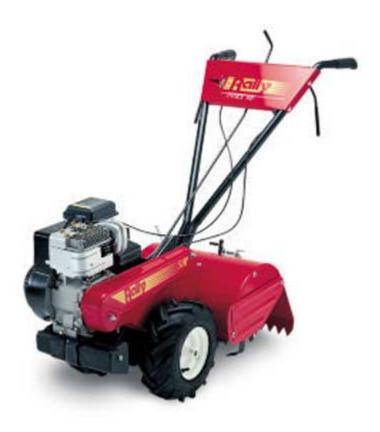

The Rally Cultivator RT5 (RYX820) rotavator is designed with both the garden and good value in mind. The Rally Cultivator RT5 (RYX820) is a rear tine model and has the additional benefit of a reverse gear. A bottle of 4-stroke engine oil is included with this tiller.

## Rally Cultivator RT5 (RYX820) Features:

- Ideal for all gardens and allotments
- Easy to start
- Smooth running
- 4 Stroke engine
- Forward and reverse gears
- Adjustable tiller

## Rally Cultivator RT5 (RYX820) Specifications:

- 5 hp OHV Briggs & Stratton engine
- Counter rotating tines
- 17 inch till width
- Till transport and reverse gear
- Height adjustable handle
- 12 inch diameter tines
- 7 position depth stake
- Tills to approximately 6 inch depth
- Weight 88 kg