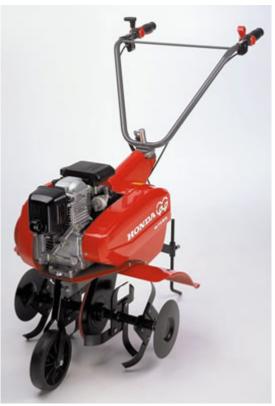

## Features Inc:

- Powerful 5.0hp OHC engine.
- Extra-wide working width of 966mm for efficient work on large plots of medium tilth.
- Single speed transmission.
- Tines supplied as standard.
- Deadman's handle for added safety.
- Y-shaped loop handles adjust to your height for maximum comfort.

## **HONDA FE500 TILLER**

The FE500tiller is the logical starting point for the commercial or serious gardener.

It is the ideal machine for those users requiring extra durability and power.

Product reference FE500

code

Main clutch deadman

Side clutch

Working width 966mm

Front hitch Rear hitch

Speeds 1 forward

Engine 5.0hp OHC 4-stroke

Handle bar shape Y- shaped loop

Handle bar swing Yes Handle height Yes adjustment Dry weight 53kg

Dimension (L W H) 1400mm x 925mm x 920mm

Sound pressure(db 81 dB(A)

(A))

Vibration(m/sec 2 ) 14