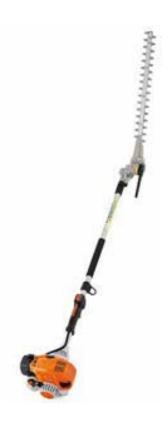

Long reach hedge trimmer with shorter shaft (K) and patented 4-MIX engine giving more power, increased torque and a more pleasant sound. 135° adjustable working blade range with 13 lockable points including 270° storage and transportation point. Suitable for reaching tall hedges without the need of ladders. Total length 2.05 m.