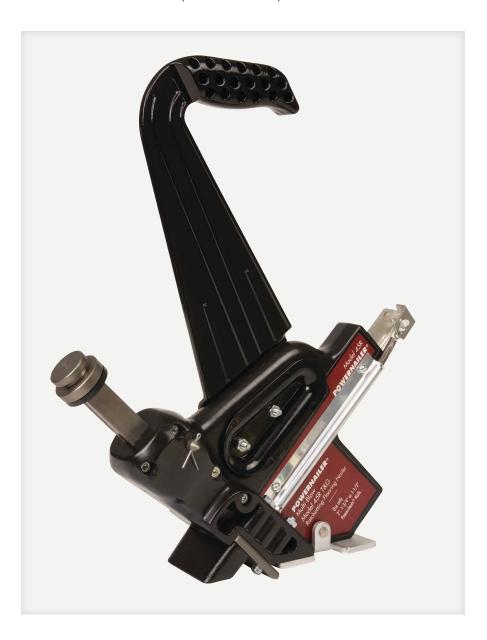

# MODEL 45/45R

## MANUAL 16 GAGE CLEAT NAILER

### DESIGNED BY POWERNAIL®

The Models 45 and 45R are recommended for the installation of 3/4" to 5/8" and 33/32" tongue and groove flooring.

The Model 45R is a multi-blow nailer which uses a ratcheting mechanism to allow the user to strike multiple times while driving a nail. Both the 45 and 45R are manual nailers and do not require an air compressor.

#### **FEATURES**

- Powercleats2" to 1-1/2" (50mm to 38mm)
- Installs 3/4" to 5/8" and 33/32" (19mm to 16mm)
- Includes 5MI Mallet, Drive Blade, Plunger Spring, Feeder Spring, Blade Retainer and 8-25 Adaptor Plate
- Manual Operation, No Compressor Needed

#### **SPECIFICATIONS**

Dimensions: 15" L x 3" W x 18" H

Weight: 10 lbsMfg. Model: 45

• Mfg. Part: # 01-456401