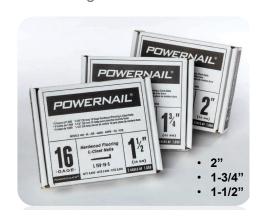

#### **16 GAGE POWERCLEATS®**

• 2" Mfg. Part #: L200165

• 1-3/4" Mfg. Part #: L-175165

• 1-1/2" Mfg. Part #: L-150165