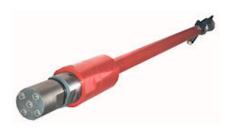

## **LRS55 Pole Scabblers**

| Specifications  |                             |
|-----------------|-----------------------------|
|                 | Standard                    |
| Part Number     | <b>150.5000</b> (screw fit) |
| Part Number     | <b>150.5005</b> (pin fit)   |
| Weight          | 13.4 kg (29.6 lbs)          |
| Length          | 1392 mm (54.8")             |
| Air inlet       | 1/4"                        |
| В.Р.М           | 1100                        |
| Air Consumption | 708 lpm (25 cfm)            |
| Noise Level     | 90 db (A)                   |
| Vibration Level | 35 m/s <sup>2</sup>         |