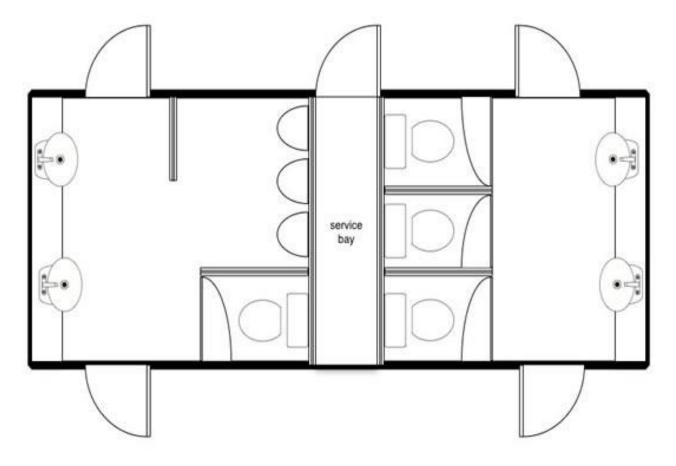

## Up to 250 people for 8 hours. 3 ladies WCs, 1 gents WC, 3 urinals.

Length 22', Width 7' 6", Height 10', Including A frame. Add 3' for steps