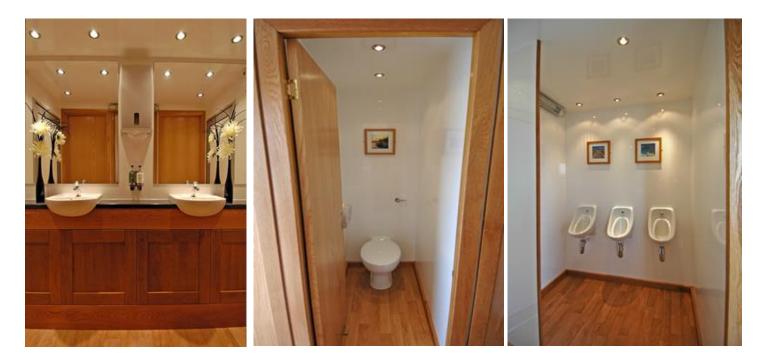

## Up to 250 people for 8 hours. 3 ladies WCs, 1 gents WC, 3 urinals.

Length 22', Width 7' 6", Height 10', Including A frame. Add 3' for steps